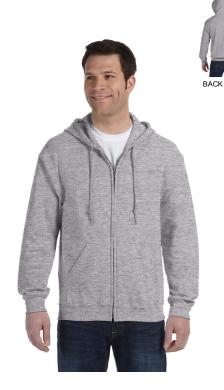

## Gildan Adult Heavy Blend™ Full-Zip Hooded Sweatshirt

#### **Features**

- Pill-resistant air jet yarn
- Unlined hood
- Set-in sleeves
- Pouch pockets; hood with matching drawstring; YKK metal zipper
- 1x1 ribbed cuffs and waistband with spandex; double-needle stitching throughout
- Safety Orange is compliant with ANSI - ISEA 107 High-visibility Standards
- Gildan's manufacturing process utilizes 45% renewable energy
- Gildan's Community Investment Program supports education, the environment, humanitarian aid and active living in the communities we do business in

#### **Fabric**

- 13.3 oz./lin.yd., 50% USA cotton, 50% polyester
- Pill-resistant air jet yarn
- Made with 50% sustainably and fairly grown USA cotton

#### **Sizes**

■ S - 5XL

SIDE VIEV