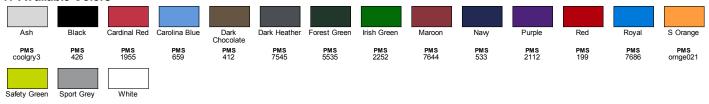

usiness in

#### **Fabric**

- 13.3 oz./lin.yd., 50% USA cotton, 50% polyester
- Pill-resistant air jet yarn
- Made with 50% sustainably and fairly grown USA cotton

#### **Sizes**

■ S - 5XL





SIDE VIEV

### **Product Specifications**

| •                |       |       |       |       |       |       |       |       |
|------------------|-------|-------|-------|-------|-------|-------|-------|-------|
|                  | S     | М     | L     | XL    | 2XL   | 3XL   | 4XL   | 5XL   |
| BODY WIDTH       | 19.25 | 21.25 | 23.25 | 25.25 | 27.25 | 29.25 | 31.25 | 32.25 |
| FULL BODY LENGTH | 26    | 27    | 28    | 29    | 30    | 31    | 32    | 33    |
| SLEEVE LENGTH    | 33    | 34    | 35    | 36    | 37    | 38    | 39    | 40    |

#### 17 Available Colors

PMS coolgry7

PMS 382